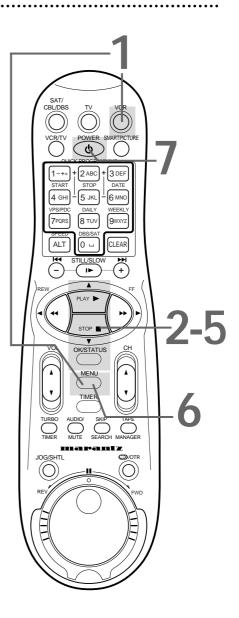

|
|     | D.S.T.     | AUTO     |       |    |
|     | TIME ZONE  | AUTO     |       |    |
|     | SET: ▲▼    |          | NEXT: | OK |
|     | end: menu  |          |       |    |
| - 1 |            |          |       |    |



Press the OK/STATUS button repeatedly to select TIME ZONE.



Press the PLAY ▲ or STOP ▼ button repeatedly to select your Time Zone, then press the OK/STATUS button.

Press the MENU button.

#### An on-screen message will ask you to turn off the VCR. Press the POWER button to turn off the VCR.

Auto will flash in the display panel until the clock is set. Leave the VCR turned off until the time appears on the display panel. If --: - appears on the display panel after you turn off the VCR, the VCR could not find the time. Use a different method to set the clock.



- When the power plug is connected to an AC outlet, the correct time will appear on the display panel of the VCR when the power is off.
- Press the OK/STATUS button repeatedly to make the time appear on the display panel when the VCR power is on.

#### Manual PBS Channel Selection

Press the VCR button, then press the MENU button.

Press the PLAY  $\blacktriangle$  or STOP  $\blacktriangledown$  button to select INITIAL SET UP, then press the OK/STATUS button.

Press the PLAY  $\blacktriangle$  or STOP  $\lor$  button to select CLOCK, then press the OK/STATUS button. (If AUTO CLOCK is set to OFF, PBS CH. will not be available in the menu. If this happens, press the OK/STATUS button to select AUTO CLOCK, then press the PLAY  $\blacklozenge$  or STOP  $\lor$  button to set AUTO CLOCK to ON